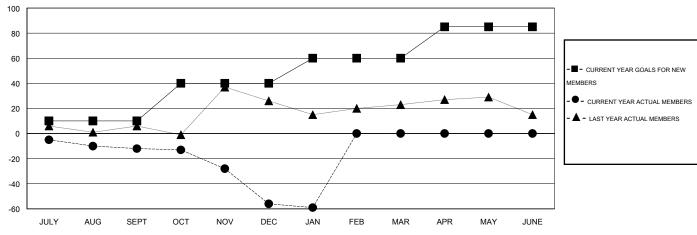

#### GOALS AND ACTUAL MEMBERS CUMULATIVE

| DROPPED CLUBS: 1  DROPPED MEMBERS |                | 15 CLUBS OF 36 ADDED 1 OR MORE<br>NEW MEMBERS | GENDER DISTRI<br>MALE<br>FEMALE       | 1BUTION<br>640 (73.23%)<br>234 (26.77%) |          |
|-----------------------------------|----------------|-----------------------------------------------|---------------------------------------|-----------------------------------------|----------|
| DECEASED  CLUB CANCELLED  OTHER   | 12<br>21<br>60 | CLICK HERE FOR HEALTH ASSESSMENT DATA         | FAMILY UNIT MEMBERS HEAD OF HOUSEHOLD |                                         | 83<br>41 |
| TOTAL                             | 93             |                                               | NON-HEAD OF HOUSE                     | 42                                      |          |